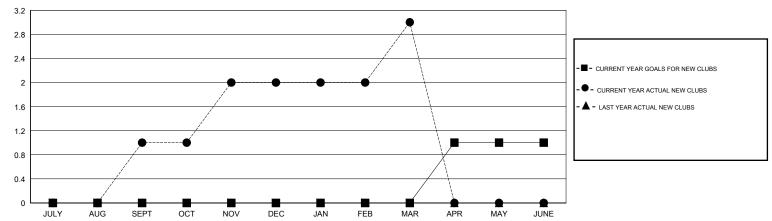

#### GOALS AND ACTUAL NEW CLUBS CUMULATIVE

### LOCATION NETHERLANDS

| GMT | CA 4 |
|-----|------|
|-----|------|

|                          |                  | Clubs             |                  |                  |                          |                    | Members                             |                    |                  |
|--------------------------|------------------|-------------------|------------------|------------------|--------------------------|--------------------|-------------------------------------|--------------------|------------------|
|                          | RESUI            | LTS FOR 2015-2016 | i                |                  |                          | RESU               | JLTS FOR 2015-2016                  |                    |                  |
| QUARTER                  | NEW CLUB<br>GOAL | NEW CLUBS         | DROPPED<br>CLUBS | NET<br>GAIN/LOSS | QUARTER                  | NEW MEMBER<br>GOAL | CHARTER AND<br>NEW MEMBERS<br>ADDED | DROPPED<br>MEMBERS | NET<br>GAIN/LOSS |
| JULY/AUG/SEPT            | 0                | 1                 | 0                | 1                | JULY/AUG/SEPT            | 0                  | 56                                  | 20                 | 36               |
| OCT/NOV/DEC  JAN/FEB/MAR | 0                | 1<br>1            | 0                | 1                | OCT/NOV/DEC  JAN/FEB/MAR | 0<br>10            | 27<br>23                            | 19<br>27           | 8<br>-4          |
| APR/MAY/JUNE             | 1                | 0                 | 0                | 0                | APR/MAY/JUNE             | 35                 | 0                                   | 0                  | 0                |