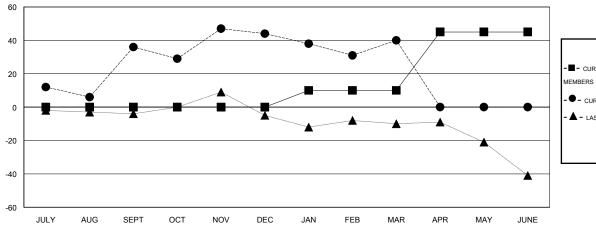

#### GOALS AND ACTUAL MEMBERS CUMULATIVE

| -■-  | CURRENT YEAR GOALS FOR NEW |
|------|----------------------------|
| MEMB | EDS.                       |

- - CURRENT YEAR ACTUAL MEMBERS

- ▲ - LAST YEAR ACTUAL MEMBERS

### LOCATION NETHERLANDS

| GMT | CA 4 |
|-----|------|
|-----|------|

|                          |                  | Clubs             |                  |                  |                          |                    | Members                             |                    |                  |
|--------------------------|------------------|-------------------|------------------|------------------|--------------------------|--------------------|-------------------------------------|--------------------|------------------|
|                          | RESUI            | LTS FOR 2015-2016 | i                |                  |                          | RESU               | JLTS FOR 2015-2016                  |                    |                  |
| QUARTER                  | NEW CLUB<br>GOAL | NEW CLUBS         | DROPPED<br>CLUBS | NET<br>GAIN/LOSS | QUARTER                  | NEW MEMBER<br>GOAL | CHARTER AND<br>NEW MEMBERS<br>ADDED | DROPPED<br>MEMBERS | NET<br>GAIN/LOSS |
| JULY/AUG/SEPT            | 0                | 1                 | 0                | 1                | JULY/AUG/SEPT            | 0                  | 56                                  | 20                 | 36               |
| OCT/NOV/DEC  JAN/FEB/MAR | 0                | 1<br>1            | 0                | 1                | OCT/NOV/DEC  JAN/FEB/MAR | 0<br>10            | 27<br>23                            | 19<br>27           | 8<br>-4          |
| APR/MAY/JUNE             | 1                | 0                 | 0                | 0                | APR/MAY/JUNE             | 35                 | 0                                   | 0                  | 0                |